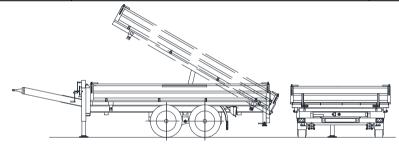

## Order-No. 888/14000

Tandem-Three side tipper and low bed trailer, with slide-in aluminium loading ramps underneath the loading area, with COC/EC type approval

| sadiiig died, with eo c, 20 type approvai    |                                                                                                                                                                                                                                                                                                                                                                                             |                                                                                                                                                                                                                                                                                                                                                                                                                                                                                                                                                                                                                                                                                                                                                                                                                                                                                                                                                                                                                                                                                                                                                                                                                                                                                                                                                                                                                                                                                                                                                                                                                                                                                                                                                                                                                                                                                                                                                                                                                                                                                                                                |
|----------------------------------------------|---------------------------------------------------------------------------------------------------------------------------------------------------------------------------------------------------------------------------------------------------------------------------------------------------------------------------------------------------------------------------------------------|--------------------------------------------------------------------------------------------------------------------------------------------------------------------------------------------------------------------------------------------------------------------------------------------------------------------------------------------------------------------------------------------------------------------------------------------------------------------------------------------------------------------------------------------------------------------------------------------------------------------------------------------------------------------------------------------------------------------------------------------------------------------------------------------------------------------------------------------------------------------------------------------------------------------------------------------------------------------------------------------------------------------------------------------------------------------------------------------------------------------------------------------------------------------------------------------------------------------------------------------------------------------------------------------------------------------------------------------------------------------------------------------------------------------------------------------------------------------------------------------------------------------------------------------------------------------------------------------------------------------------------------------------------------------------------------------------------------------------------------------------------------------------------------------------------------------------------------------------------------------------------------------------------------------------------------------------------------------------------------------------------------------------------------------------------------------------------------------------------------------------------|
| Total weight                                 |                                                                                                                                                                                                                                                                                                                                                                                             | U                                                                                                                                                                                                                                                                                                                                                                                                                                                                                                                                                                                                                                                                                                                                                                                                                                                                                                                                                                                                                                                                                                                                                                                                                                                                                                                                                                                                                                                                                                                                                                                                                                                                                                                                                                                                                                                                                                                                                                                                                                                                                                                              |
|                                              |                                                                                                                                                                                                                                                                                                                                                                                             | U                                                                                                                                                                                                                                                                                                                                                                                                                                                                                                                                                                                                                                                                                                                                                                                                                                                                                                                                                                                                                                                                                                                                                                                                                                                                                                                                                                                                                                                                                                                                                                                                                                                                                                                                                                                                                                                                                                                                                                                                                                                                                                                              |
| , , , , , , , , , , , , , , , , , , , ,      |                                                                                                                                                                                                                                                                                                                                                                                             | U                                                                                                                                                                                                                                                                                                                                                                                                                                                                                                                                                                                                                                                                                                                                                                                                                                                                                                                                                                                                                                                                                                                                                                                                                                                                                                                                                                                                                                                                                                                                                                                                                                                                                                                                                                                                                                                                                                                                                                                                                                                                                                                              |
| Empty weight approx.                         | 3000                                                                                                                                                                                                                                                                                                                                                                                        | kg                                                                                                                                                                                                                                                                                                                                                                                                                                                                                                                                                                                                                                                                                                                                                                                                                                                                                                                                                                                                                                                                                                                                                                                                                                                                                                                                                                                                                                                                                                                                                                                                                                                                                                                                                                                                                                                                                                                                                                                                                                                                                                                             |
| Loading area inside approx. (Length x Width) | 4500 x 2420                                                                                                                                                                                                                                                                                                                                                                                 | mm                                                                                                                                                                                                                                                                                                                                                                                                                                                                                                                                                                                                                                                                                                                                                                                                                                                                                                                                                                                                                                                                                                                                                                                                                                                                                                                                                                                                                                                                                                                                                                                                                                                                                                                                                                                                                                                                                                                                                                                                                                                                                                                             |
| Side height                                  | 450                                                                                                                                                                                                                                                                                                                                                                                         | mm                                                                                                                                                                                                                                                                                                                                                                                                                                                                                                                                                                                                                                                                                                                                                                                                                                                                                                                                                                                                                                                                                                                                                                                                                                                                                                                                                                                                                                                                                                                                                                                                                                                                                                                                                                                                                                                                                                                                                                                                                                                                                                                             |
| Loading height empty approx.                 | 1100                                                                                                                                                                                                                                                                                                                                                                                        | mm                                                                                                                                                                                                                                                                                                                                                                                                                                                                                                                                                                                                                                                                                                                                                                                                                                                                                                                                                                                                                                                                                                                                                                                                                                                                                                                                                                                                                                                                                                                                                                                                                                                                                                                                                                                                                                                                                                                                                                                                                                                                                                                             |
| Drawbar length approx.                       | 1800                                                                                                                                                                                                                                                                                                                                                                                        | mm                                                                                                                                                                                                                                                                                                                                                                                                                                                                                                                                                                                                                                                                                                                                                                                                                                                                                                                                                                                                                                                                                                                                                                                                                                                                                                                                                                                                                                                                                                                                                                                                                                                                                                                                                                                                                                                                                                                                                                                                                                                                                                                             |
| Coupling height empty approx.                | max. approx. 1020                                                                                                                                                                                                                                                                                                                                                                           | mm                                                                                                                                                                                                                                                                                                                                                                                                                                                                                                                                                                                                                                                                                                                                                                                                                                                                                                                                                                                                                                                                                                                                                                                                                                                                                                                                                                                                                                                                                                                                                                                                                                                                                                                                                                                                                                                                                                                                                                                                                                                                                                                             |
| Total measures length x width approx.        | 6550 x 2550                                                                                                                                                                                                                                                                                                                                                                                 | mm                                                                                                                                                                                                                                                                                                                                                                                                                                                                                                                                                                                                                                                                                                                                                                                                                                                                                                                                                                                                                                                                                                                                                                                                                                                                                                                                                                                                                                                                                                                                                                                                                                                                                                                                                                                                                                                                                                                                                                                                                                                                                                                             |
| Length approx.                               | 3500                                                                                                                                                                                                                                                                                                                                                                                        | mm                                                                                                                                                                                                                                                                                                                                                                                                                                                                                                                                                                                                                                                                                                                                                                                                                                                                                                                                                                                                                                                                                                                                                                                                                                                                                                                                                                                                                                                                                                                                                                                                                                                                                                                                                                                                                                                                                                                                                                                                                                                                                                                             |
| Width approx.                                | 400                                                                                                                                                                                                                                                                                                                                                                                         | mm                                                                                                                                                                                                                                                                                                                                                                                                                                                                                                                                                                                                                                                                                                                                                                                                                                                                                                                                                                                                                                                                                                                                                                                                                                                                                                                                                                                                                                                                                                                                                                                                                                                                                                                                                                                                                                                                                                                                                                                                                                                                                                                             |
| Elevation approx.                            | 15°                                                                                                                                                                                                                                                                                                                                                                                         | degrees                                                                                                                                                                                                                                                                                                                                                                                                                                                                                                                                                                                                                                                                                                                                                                                                                                                                                                                                                                                                                                                                                                                                                                                                                                                                                                                                                                                                                                                                                                                                                                                                                                                                                                                                                                                                                                                                                                                                                                                                                                                                                                                        |
| Tipping angle backwards/sideways approx.     | 45°/45°                                                                                                                                                                                                                                                                                                                                                                                     | degrees                                                                                                                                                                                                                                                                                                                                                                                                                                                                                                                                                                                                                                                                                                                                                                                                                                                                                                                                                                                                                                                                                                                                                                                                                                                                                                                                                                                                                                                                                                                                                                                                                                                                                                                                                                                                                                                                                                                                                                                                                                                                                                                        |
| Oil demand approx.                           | 14,5                                                                                                                                                                                                                                                                                                                                                                                        | litres                                                                                                                                                                                                                                                                                                                                                                                                                                                                                                                                                                                                                                                                                                                                                                                                                                                                                                                                                                                                                                                                                                                                                                                                                                                                                                                                                                                                                                                                                                                                                                                                                                                                                                                                                                                                                                                                                                                                                                                                                                                                                                                         |
| Size                                         | 285/70 R 19,5                                                                                                                                                                                                                                                                                                                                                                               | 4-times                                                                                                                                                                                                                                                                                                                                                                                                                                                                                                                                                                                                                                                                                                                                                                                                                                                                                                                                                                                                                                                                                                                                                                                                                                                                                                                                                                                                                                                                                                                                                                                                                                                                                                                                                                                                                                                                                                                                                                                                                                                                                                                        |
|                                              | Total weight Thereof support load Payload in standard equipment approx. Empty weight approx.  Loading area inside approx. (Length x Width) Side height Loading height empty approx. Drawbar length approx. Coupling height empty approx. Total measures length x width approx.  Length approx. Width approx. Elevation approx.  Tipping angle backwards/sideways approx. Oil demand approx. | Total weight Thereof support load Payload in standard equipment approx. Empty weight approx.  Loading area inside approx. (Length x Width) Side height Loading height empty approx.  Drawbar length approx.  Coupling height empty approx.  Total measures length x width approx.  Length approx.  Length approx.  Elevation approx.  Tipping angle backwards/sideways approx.  Oil demand approx.  4500 x 2420  4500 x 2420  4500 x 2420  A500  A500  A500  Max. approx. 1020  A500  A500 |

**Hydraulics:** Motor hydraulics, with a single heavy duty tipping cylinder (with 4 layers) and stroke limiter, plug coupling as

single circuit connection

**Support:** At the front 10to gear supported jack with load and overdrive speed; at the back two telescopic supporting jacks

with mechanical protection

Ramps: Aluminium-loading rails, retractable under the loading floor, supported by rolls, lockable with a solid steel

cover, payload/pair 9000kg (with 2m wheelbase); weight per unit approx. 56kg